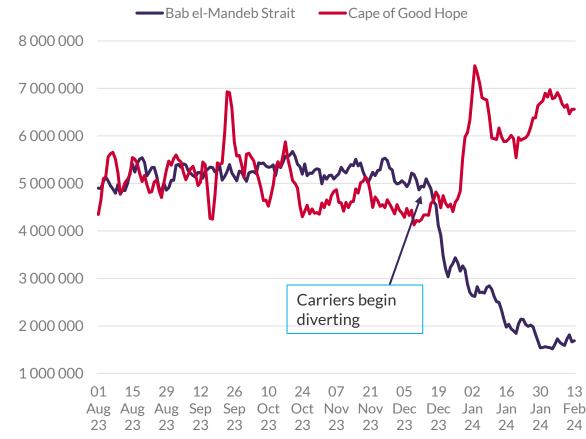

#### **Red Sea Volumes Plunge Amid Elevated Insecurity**

Cape Of Good Hope & Bab el-Mandeb Strait - Transit Trade Volumes, Metric Tonnes (mn), 7-day average

Source: BMI

Source: IMF PortWatch, BMI