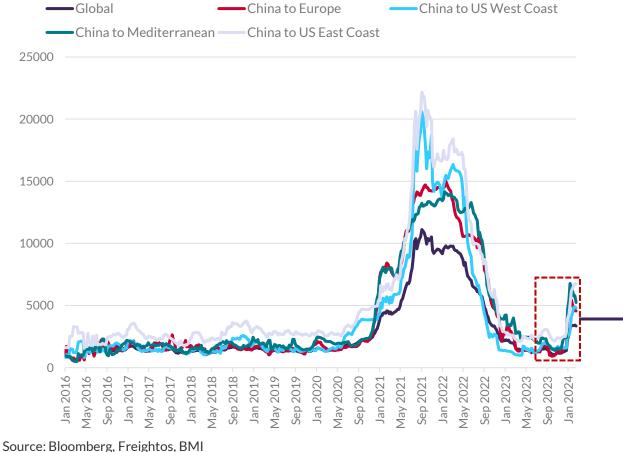

#### **Recent Increases Mask Historical Context**

Freightos Baltic Index: Freight Rate Container Index, USD per FEU, 2016-2024