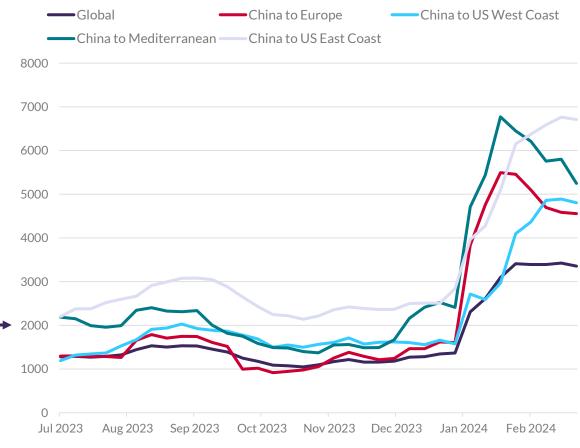

#### **Key Routes Show Rates Surge**

Freightos Baltic Index: Freight Rate Container Index, USD per FEU, 2023-2024

Source: Bloomberg, Freightos, BMI