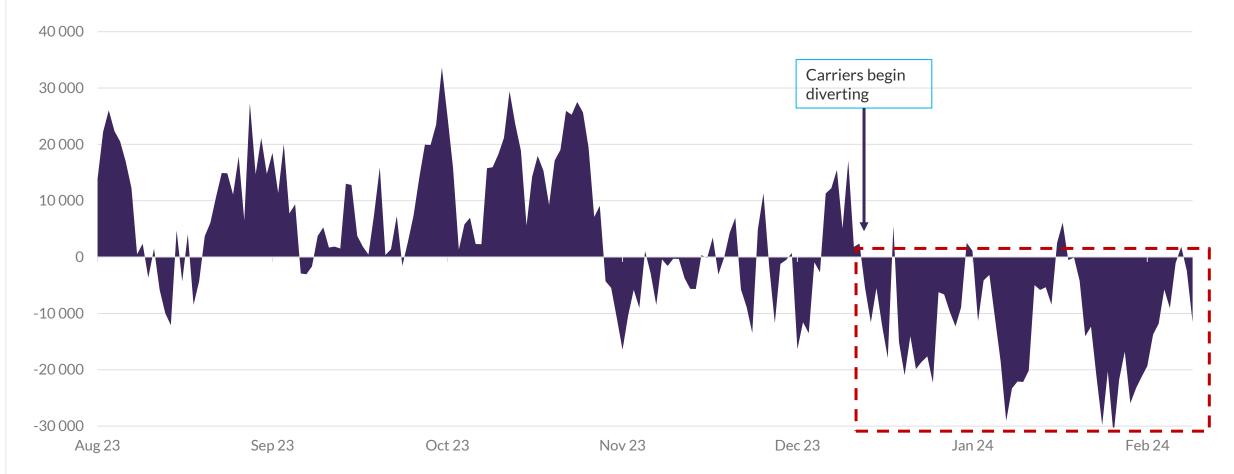

## **Greek Port Volumes Remain Under Pressure**

### **Drop In Volumes Coincides With Rerouting**

Port of Piraeus - 7-day moving average, tonnes, y-o-y change

Source: IMF PortWatch, BMI