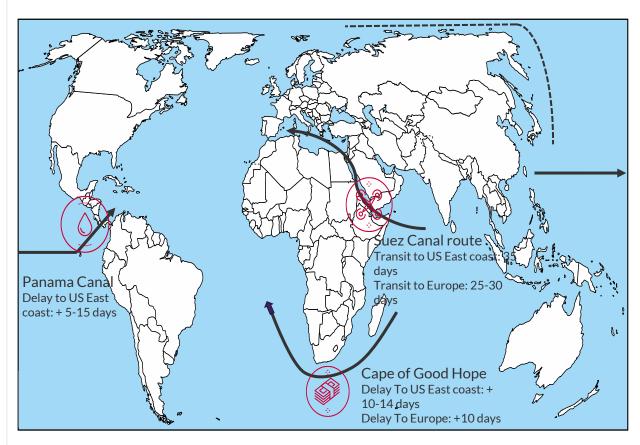

#### **Alternative Routes Mean Higher Shipping Costs And Delays**

Trade Options When Exporting From Southeast Asia