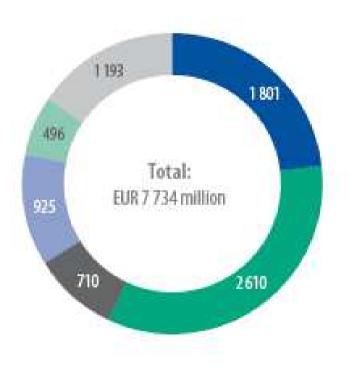

## Strong, continuous and steady support to Greece, notably during the crisis years

• Total EIB lending in Greece over the past 5 years: EUR 7.7 billion

• Total EIB lending in Greece in 2014: EUR 1.5 billion

### FIB lending by sector in Greece from 2010 to 2014 (in EUR m)

| ■ Energy                                           | 23%  |
|----------------------------------------------------|------|
| Transport, telecommunications                      | 34%  |
| Water, sewerage, solid waste,<br>urban development | 9%   |
| Industry, services, agriculture                    | 12 % |
| Education, health                                  | 6%   |
| Small and medium-scale projects                    | 16%  |